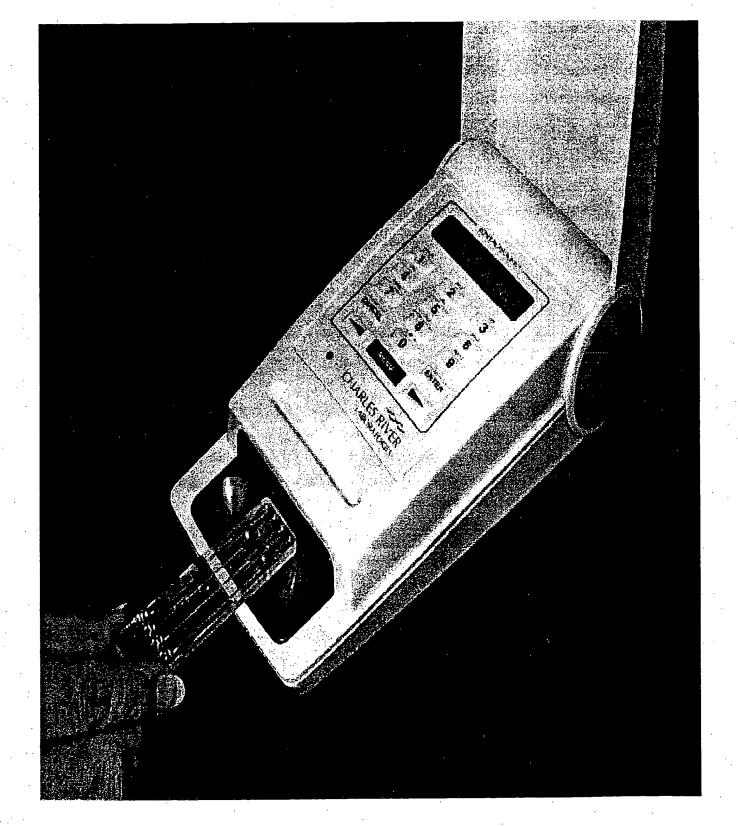

Figure 8A

Title: METHODS AND COMPOSITIONS FOR THE DETECTION OF MICROBIAL CONTAMINANTS Inventors: Wainwright *et al.* Express Mail Label No. EV334229246US Atty Docket No.: CHR-004 Attorney for Applicants: Diana M. Steel Sheet 9 of 22